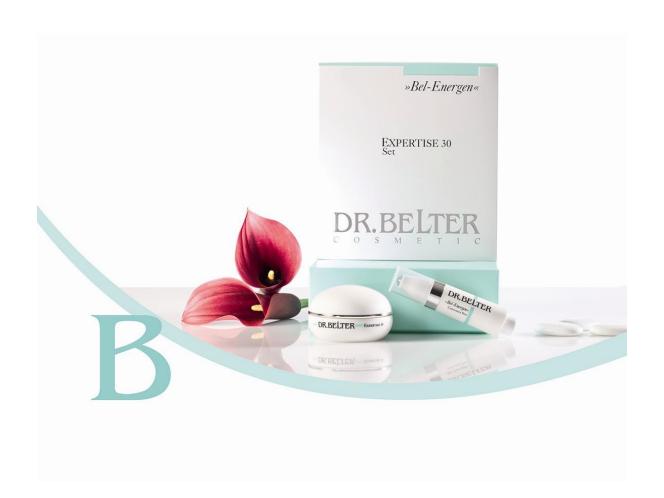

## »Bel-Energen«

The innovatory, high effectivity line of DR. BELTER COSMETIC includes special formulations which mirror the latest developments of our own research and the trends in the cosmetic sphere, such as Caviar, botox-substitutes, OPC and phyto-hormones.

#### »ocula«

The Ocula eye products reduce dryness and help fight the signs of aging. It can be used on all skin types and ages.

Key Ingredients: Eyeseryl, Lumin-Eye Comples, Haloxyl

The Expertise 30 Set expresses the quality philosophy of the house of DR.BELTER COSMETIC. Patented, innovative active ingredients are combined with natural plant extracts well-proven in naturopathy. The formulas use cosmetic key technology to specifically counteract every aspect of physiological skin dehydration. The 10 best essential ingredients of our time unite to give the skin total comfort and exceptional care results.