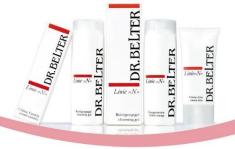

#### Line »N«

The basic DR.BELTER skin care cosmetic line with gentle, natural and biological ingredients. Especially suitable for young skin as well as for customers using a professional care range for the first time.

Key Ingredients: Vitamin C, Vitamin E, Carrot Extract