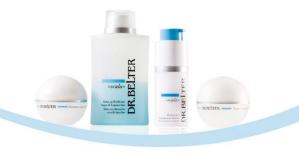

#### »ocula«

The Ocula eye products reduce dryness and help fight the signs of aging. It can be used on all skin types and ages.

Key Ingredients: Eyeseryl, Lumin-Eye Comples, Haloxyl

The Expertise 30 Set expresses the quality philosophy of the house of DR.BELTER COSMETIC. Patented, innovative active ingredients are combined with natural plant extracts well-proven in naturopathy. The formulas use cosmetic key technology to specifically counteract every aspect of physiological skin dehydration. The 10 best essential ingredients of our time unite to give the skin total comfort and exceptional care results.