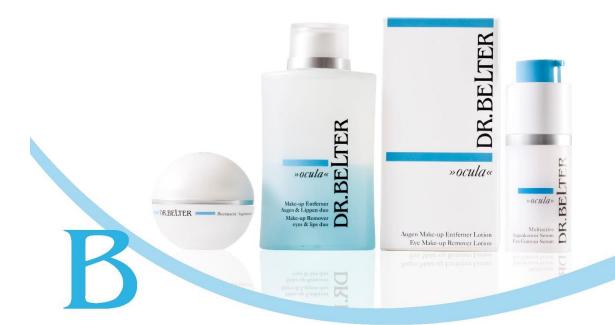

## »ocula«

A complete eye cleansing and care line for the delicate, sensitive, vulnerable and often neglected skin around the eyes.

Key Ingredients: Lumin-eye-complex, Haloxyl, Eyeseryl

#### »ocula«

The Ocula eye products reduce dryness and help fight the signs of aging. It can be used on all skin types and ages.

Key Ingredients: Eyeseryl, Lumin-Eye Comples, Haloxyl

The Expertise 30 Set expresses the quality philosophy of the house of DR.BELTER COSMETIC. Patented, innovative active ingredients are combined with natural plant extracts well-proven in naturopathy. The formulas use cosmetic key technology to specifically counteract every aspect of physiological skin dehydration. The 10 best essential ingredients of our time unite to give the skin total comfort and exceptional care results.