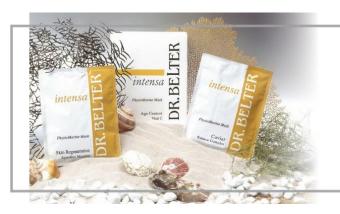

#### *»intensa«*

Special preparations are available for intensive treatment of particular skin conditions. The line *intensa* offers a great variety of professional applications.

intensa - MASK - AMPOULE - SPECIAL PROGRAMME

Key Ingredients: Phyto-stemcells, Hyaluronic Acid, Vitamin A, C and E

Line »A«

Special preparations for skin with a tendency to inflammation and with a tendency to acne are provided by this care line.

Key Ingredients: Chlorhexidine, Zinc Oxide, Tea Tree Oil